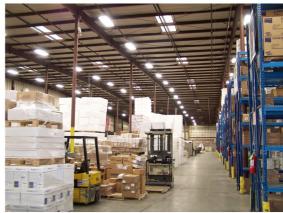

**Before** Existing Fixture = 458 Watts

**After** Proposed Fixture = 240 Watts

## Facts From Above Illustrated Job

- \* 45% Decrease In Energy Costs
- \* Rocky Mountain Power Incentive Paid 30% Of The Project
- \* 100% Savings On Maintenance Costs Over The Next 3 Years

LMS IS A PARTICIPATING VENDOR IN ROCKY MOUNTAIN POWER'S FINANSWER EXPRESS INCENTIVE PROGRAM. LET US HELP YOU WITH YOUR LIGHTING UPGRADE.