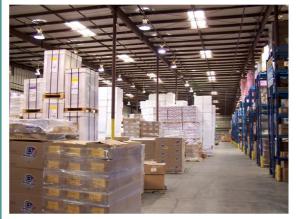

**Before** Existing Fixture = 458 Watts

**After** Proposed Fixture = 240 Watts

## Facts From Above Illustrated Job

- \* 45% Decrease In Energy Costs
- \* Rocky Mountain Power Incentive Paid 30% Of The Project
- \* 100% Savings On Maintenance Costs Over The Next 3 Years

LMS IS A PARTICIPATING VENDOR IN ROCKY MOUNTAIN POWER'S FINANSWER EXPRESS INCENTIVE PROGRAM. LET US HELP YOU WITH YOUR LIGHTING UPGRADE.