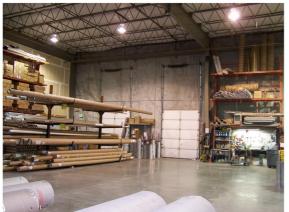

**Before** Existing Fixture = 458 Watts

**After** Proposed Fixture = 240 Watts

## Facts From Above Illustrated Job

- \* 45% Decrease In Energy Costs
- \* Rocky Mountain Power Incentive Paid 30% Of The Project
- \* 100% Savings On Maintenance Costs Over The Next 3 Years

LMS IS A PARTICIPATING VENDOR IN ROCKY MOUNTAIN POWER'S FINANSWER EXPRESS INCENTIVE PROGRAM. LET US HELP YOU WITH YOUR LIGHTING UPGRADE.