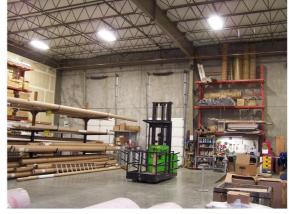

**Before** Existing Fixture = 458 Watts

**After** Proposed Fixture = 240 Watts

## Facts From Above Illustrated Job

- \* 45% Decrease In Energy Costs
- \* Rocky Mountain Power Incentive Paid 30% Of The Project
- \* 100% Savings On Maintenance Costs Over The Next 3 Years

LMS IS A PARTICIPATING VENDOR IN ROCKY MOUNTAIN POWER'S FINANSWER EXPRESS INCENTIVE PROGRAM. LET US HELP YOU WITH YOUR LIGHTING UPGRADE.