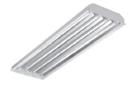

**Before** Existing Fixture = 458 Watts

**After** Proposed Fixture = 240 Watts

## Facts From Above Illustrated Job

- \* 45% Decrease In Energy Costs
- \* Rocky Mountain Power Incentive Paid 30% Of The Project
- \* 100% Savings On Maintenance Costs Over The Next 3 Years

LMS IS A PARTICIPATING VENDOR IN ROCKY MOUNTAIN POWER'S FINANSWER EXPRESS INCENTIVE PROGRAM. LET US HELP YOU WITH YOUR LIGHTING UPGRADE.