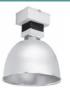

**Before** Existing Fixture = 458 Watts

**After** Proposed Fixture = 240 Watts

## Facts From Above Illustrated Job

- \* 45% Decrease In Energy Costs
- \* Rocky Mountain Power Incentive Paid 30% Of The Project
- \* 100% Savings On Maintenance Costs Over The Next 3 Years

LMS IS A PARTICIPATING VENDOR IN ROCKY MOUNTAIN POWER'S FINANSWER EXPRESS INCENTIVE PROGRAM. LET US HELP YOU WITH YOUR LIGHTING UPGRADE.